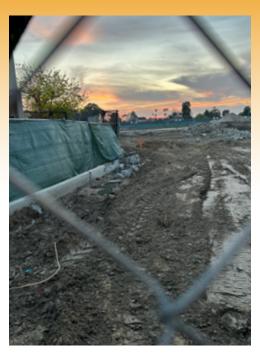

#### **ANAHEIM HIGH NEW TRACK AND FIELD COMING SOON!**

Anaheim High athletes will soon be able to practice, play games, and set records on a newly renovated track and field. By February 2024 or sooner, a state-of-the art track and field will be completed and include an all-weather turf football and soccer field, a synthetic track with nine lanes, and a high jump pit and shotput pitch. Fans will be able to cheer on their teams seated in shaded bleachers on each sideline.

Another important improvement is a pumping system to keep water from pooling on the track and field.