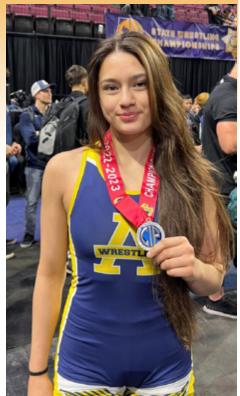

### **ANAHEIM HIGH'S LILYANA BALDERAS**

Congratulations to Freshman Colonist Lilyana Balderas for her outstanding performance on Anaheim High's Wrestling Team!

She was Orange League Champion, Orange League MVP, CIF Champion, Master's Champion and State Runner-up at 121lbs. in the CIF State Girls Wrestling Championships.

Lilyana recently competed in the Freestyle State Tournament and earned the title of 132-pound State Champion. She is planning to compete in the US Wrestling Open and USMC Junior Nationals in July. She is coached by Ernesto Vargas Class of 1997.

CIF State Wrestling Champion 2023