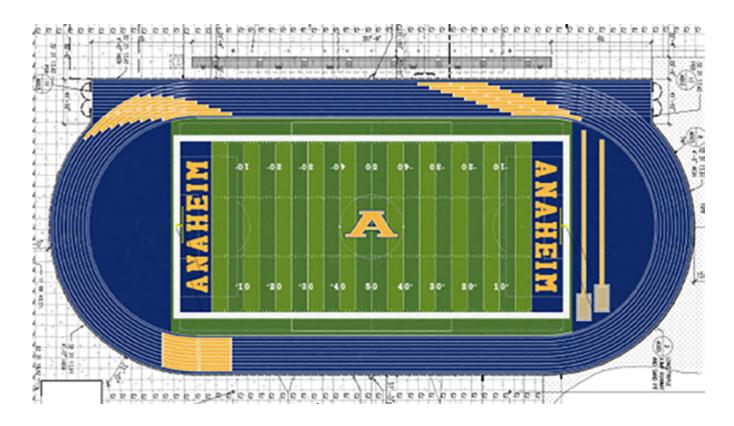

#### **ANAHEIM HIGH NEW TRACK AND FIELD COMING SOON!**

Anaheim High athletes will soon be able to practice, play games, and set records on a newly renovated track and field. By February 2024 or sooner, a state-of-the art track and field will be completed and include an all-weather turf football and soccer field, a synthetic track with nine lanes, and a high jump pit and shotput pitch. Fans will be able to cheer on their teams seated in shaded bleachers on each sideline.

Another important improvement is a pumping system to keep water from pooling on the track and field.