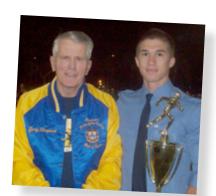

400 Meters - Mike Fritz - 48.26 - 1986

800 Meters - Alex "Rabbit" Perez - 1:56.28 - 2012

(previously held for 51 years by Gary Shepard – 1:57.10 – 1959) (see above photo)

1600 Meters - Tom Keefer - 4:12.60 - 1969

Gary Shepard awarded a trophy to Alex Perez when Perez beat his 800 Meter track record set in 1959