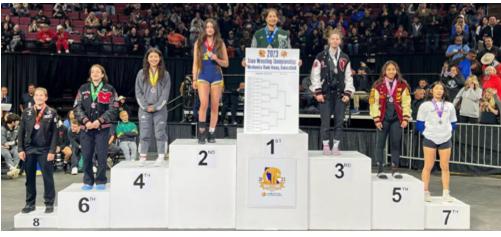

### **ANAHEIM HIGH'S LILYANA BALDERAS**

Congratulations to Freshman Colonist Lilyana Balderas for her outstanding performance on Anaheim High's Wrestling Team!

She was Orange League Champion, Orange League MVP, CIF Champion, Master's Champion and State Runner-up at 121lbs. in the CIF State Girls Wrestling Championships.

Lilyana recently competed in the Freestyle State Tournament and earned the title of 132-pound State Champion. She is planning to compete in the US Wrestling Open and USMC Junior Nationals in July. She is coached by Ernesto Vargas Class of 1997.

CIF State Wrestling Champion 2023