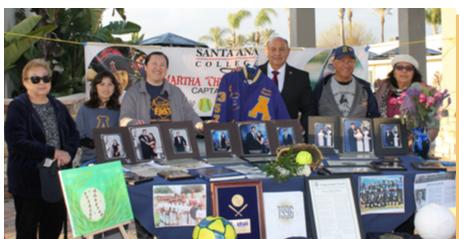

Colonists Across the Decades: Paul Kott '72, Natalie Rubalcava '96, Wally Courtney '72, Lou Correa '76, and Cassandra Perez '10

The family of Martha "Chiquita" Carmona gathered at the AHS 125th Anniversary Celebration to pay tribute to their beloved daughter who lost her battle to cancer at age 45. An AHS

Class of '96 graduate and legendary athlete, Martha started playing baseball at age six and was often the only girl on her Little League team. She continued her athletic achievements at Anaheim High and throughout her college career. Martha played

baseball, softball, soccer, volleyball, and water polo and led many teams she played on to championships. As an adult, she coached, taught, and umpired.

AHS Band and Pageantry performed for the Colonist crowd