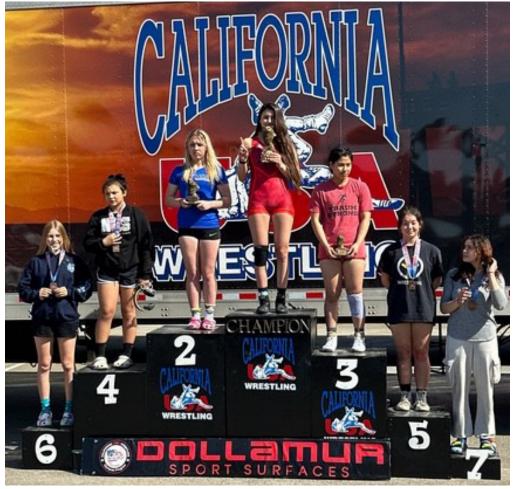

### **ANAHEIM HIGH'S LILYANA BALDERAS**

Congratulations to Freshman Colonist Lilyana Balderas for her outstanding performance on Anaheim High's Wrestling Team!

She was Orange League Champion, Orange League MVP, CIF Champion, Master's Champion and State Runner-up at 121lbs. in the CIF State Girls Wrestling Championships.

Lilyana recently competed in the Freestyle State Tournament and earned the title of 132-pound State Champion. She is planning to compete in the US Wrestling Open and USMC Junior Nationals in July. She is coached by Ernesto Vargas Class of 1997.

CIF State Wrestling Champion 2023