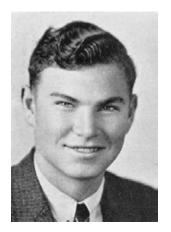

## Remains of Anaheim WWII pilot are returned home after nearly 80 years

The remains of Class of 1937 Colonist, John F. Minogue, who had been listed as missing in action since 1943, were return home and buried April 20, 2023.

John F. Minogue, '37

**The AHSAA Mission** is to serve as an Association of active alumni who help with donations, endowments, and as volunteers, to save and preserve AHS history and provide assistance to the Anaheim High Student Body by providing scholarships, supporting school programs and campus improvement projects, and by advancing Colonist Spirit, Pride & Tradition.